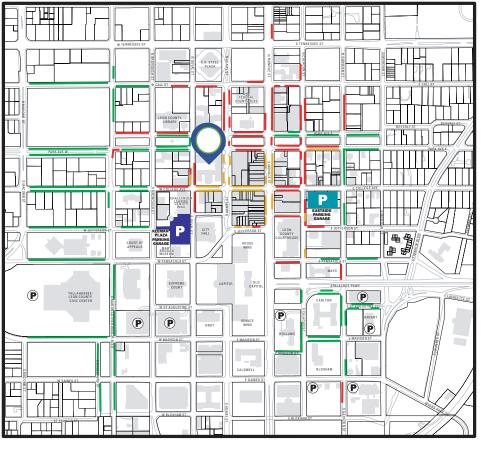

# **DOWNTOWN PUBLIC PARKING**

## **ON STREET METERS**

ONE HOUR OR LESS
TWO HOURS
FOUR HOURS

## CITY OF TALLAHASSEE PUBLIC PARKING GARAGES

- EASTSIDE PARKING GARAGE (Enter on Calhoun)
- RLEMAN PLAZA
  PARKING GARAGE
  (Enter on Bronough or Duval)
  FIRST 30 MINUTES FREE

# P PUBLIC LOTS/SPACES

For More Information Economic Development Department (850) 891-8886

Downtown Improvement Authority (850) 224-3252

Downtown Fitness 115 South Duval Street Tallahassee, FL 32301 Phone: 850.222.5470